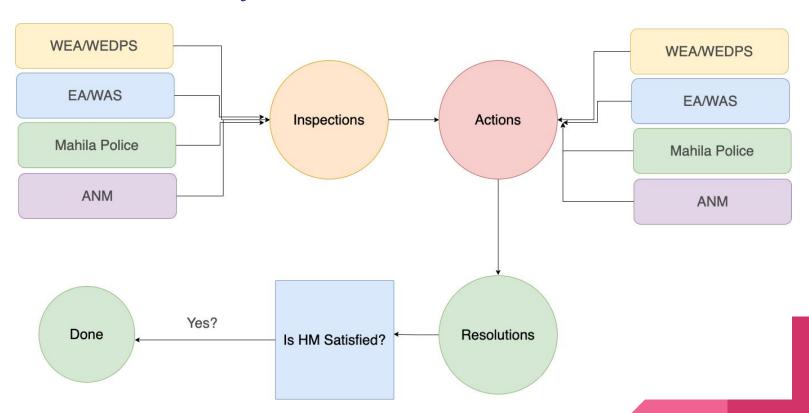

# Consistent Rhythms - Workflow

## Consistent Rhythms - Roles

- Mahila Police, EA/ WAS, WEA/WEDPS will inspect schools periodically using the CONSISTENT RHYTHMS App.
- ANM will inspect schools using ANM AP HEALTH app (
- https://play.google.com/store/apps/details?id=com.entrolabs.telemedicine&hl=en\_IN&gl =US)
- Mahila Police, EA/WAS, WEA/WEDPS need to take action on problems and close the issue using CONSISTENT RHYTHMS app ( <a href="https://play.google.com/store/apps/details?id=com.cr\_app.vsws\_cr\_android\_app&hl=en-8gl=US">https://play.google.com/store/apps/details?id=com.cr\_app.vsws\_cr\_android\_app&hl=en-8gl=US</a>)
- ANM need to close the issues using ANM AP HEALTH app
- Head master will just mark if the action taken by functionaries are "Satisfactory" Or "Not".
  They are not responsible for closing actions